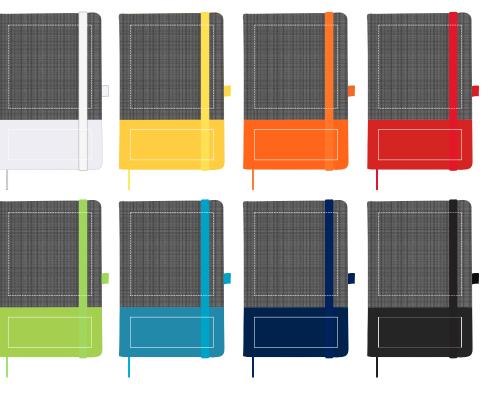

Logo Here

LL5081 - Venture Bondi A5 Notebook Grey upper with Coloured Bottom - White, Yellow, Orange, Red, Light Green, Light Blue, Dark Blue, Black

Showing at approx 50% of size

Screen/Digital - Upper Print Area: 110mmL x 110mmH Actual print size: xxmmL x xxmmH