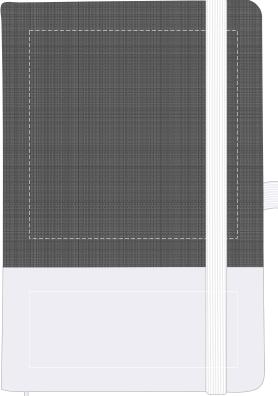

Logo Here

LL5081 - Venture Bondi A5 Notebook Grey upper with Coloured Bottom - White, Yellow, Orange, Red, Light Green, Light Blue, Dark Blue, Black

Showing at approx 50% of size

Screen/Digital - Upper Print Area: 110mmL x 110mmH Actual print size: xxmmL x xxmmH

## Screen/Digital - Lower

Print Area: 110mmL x 40mmH Actual print size: xxmmL x xxmmH

Finished print area - Upper Finished print area - Lower -----

Showing at approx 20% of size

**Screen/Digital - Upper** Print Area: 110mmL x 110mmH Actual print size: xxmmL x xxmmH