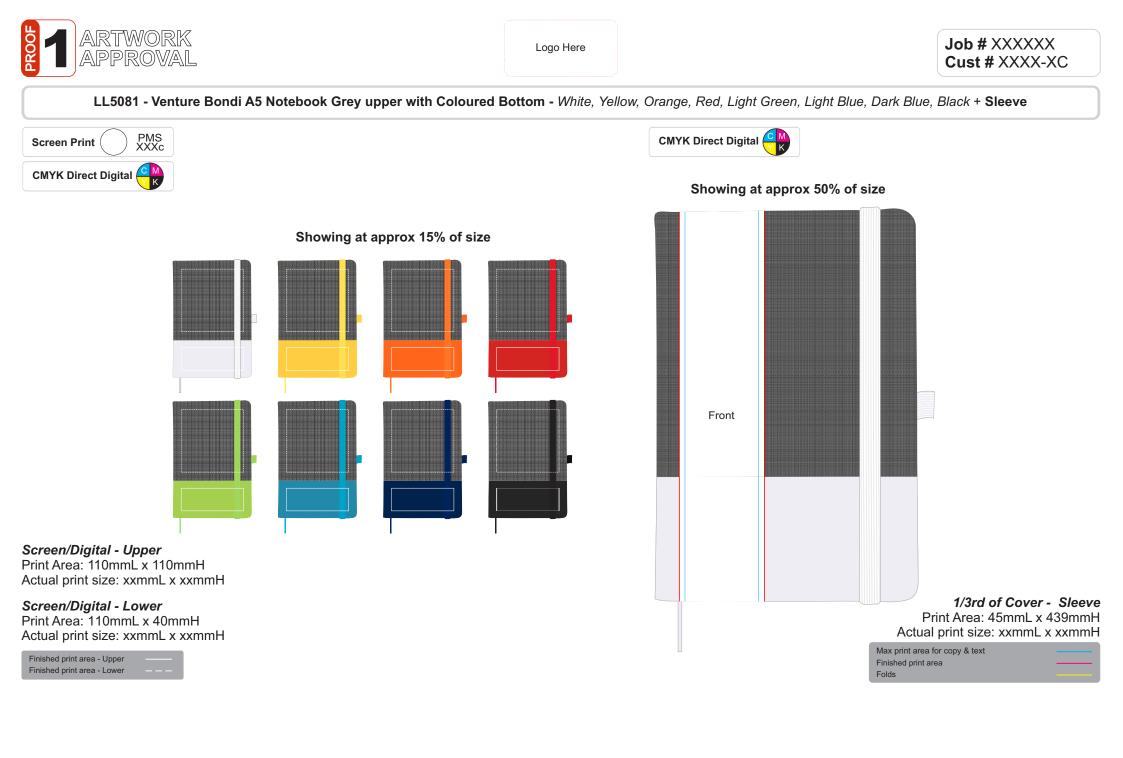

Logo Here

LL5081 - Venture Bondi A5 Notebook Grey upper with Coloured Bottom - White, Yellow, Orange, Red, Light Green, Light Blue, Dark Blue, Black

Showing at approx 50% of size

Screen/Digital - Upper Print Area: 110mmL x 110mmH Actual print size: xxmmL x xxmmH

## Screen/Digital - Lower

Print Area: 110mmL x 40mmH Actual print size: xxmmL x xxmmH

Finished print area - Upper Finished print area - Lower -----

Showing at approx 20% of size

**Screen/Digital - Upper** Print Area: 110mmL x 110mmH Actual print size: xxmmL x xxmmH

**Screen/Digital - Lower** Print Area: 110mmL x 40mmH Actual print size: xxmmL x xxmmH

Finished print area - Upper Finished print area - Lower

*Screen/Digital - Upper* Print Area: 110mmL x 110mmH Actual print size: xxmmL x xxmmH

**Screen/Digital - Lower** Print Area: 110mmL x 40mmH Actual print size: xxmmL x xxmmH

1/3rd of Cover - Sleeve Print Area: 45mmL x 439mmH Actual print size: xxmmL x xxmmH

Max print area for copy & text Finished print area Folds

Front

Overlap