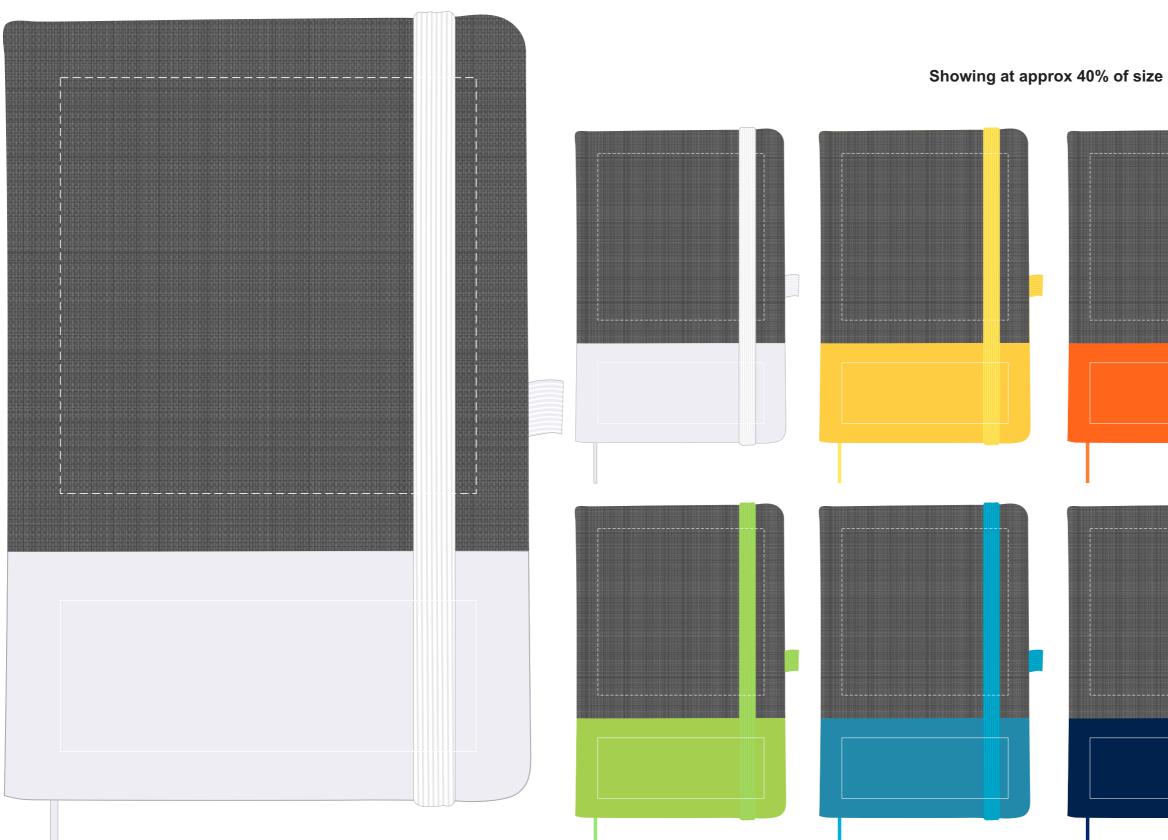

Logo Here

LL5081 - Venture Bondi A5 Notebook Grey upper with Coloured Bottom - White, Yellow, Orange, Red, Light Green, Light Blue, Dark Blue, Black

Showing at approx 50% of size

Screen/Digital - Upper Print Area: 110mmL x 110mmH Actual print size: xxmmL x xxmmH

## Screen/Digital - Lower

Print Area: 110mmL x 40mmH Actual print size: xxmmL x xxmmH

Finished print area - Upper Finished print area - Lower -----

Showing at approx 20% of size

**Screen/Digital - Upper** Print Area: 110mmL x 110mmH Actual print size: xxmmL x xxmmH

**Screen/Digital - Lower** Print Area: 110mmL x 40mmH Actual print size: xxmmL x xxmmH

Finished print area - Upper Finished print area - Lower

*Screen/Digital - Upper* Print Area: 110mmL x 110mmH Actual print size: xxmmL x xxmmH

**Screen/Digital - Lower** Print Area: 110mmL x 40mmH Actual print size: xxmmL x xxmmH

1/3rd of Cover - Sleeve Print Area: 45mmL x 439mmH Actual print size: xxmmL x xxmmH

Max print area for copy & text Finished print area Folds