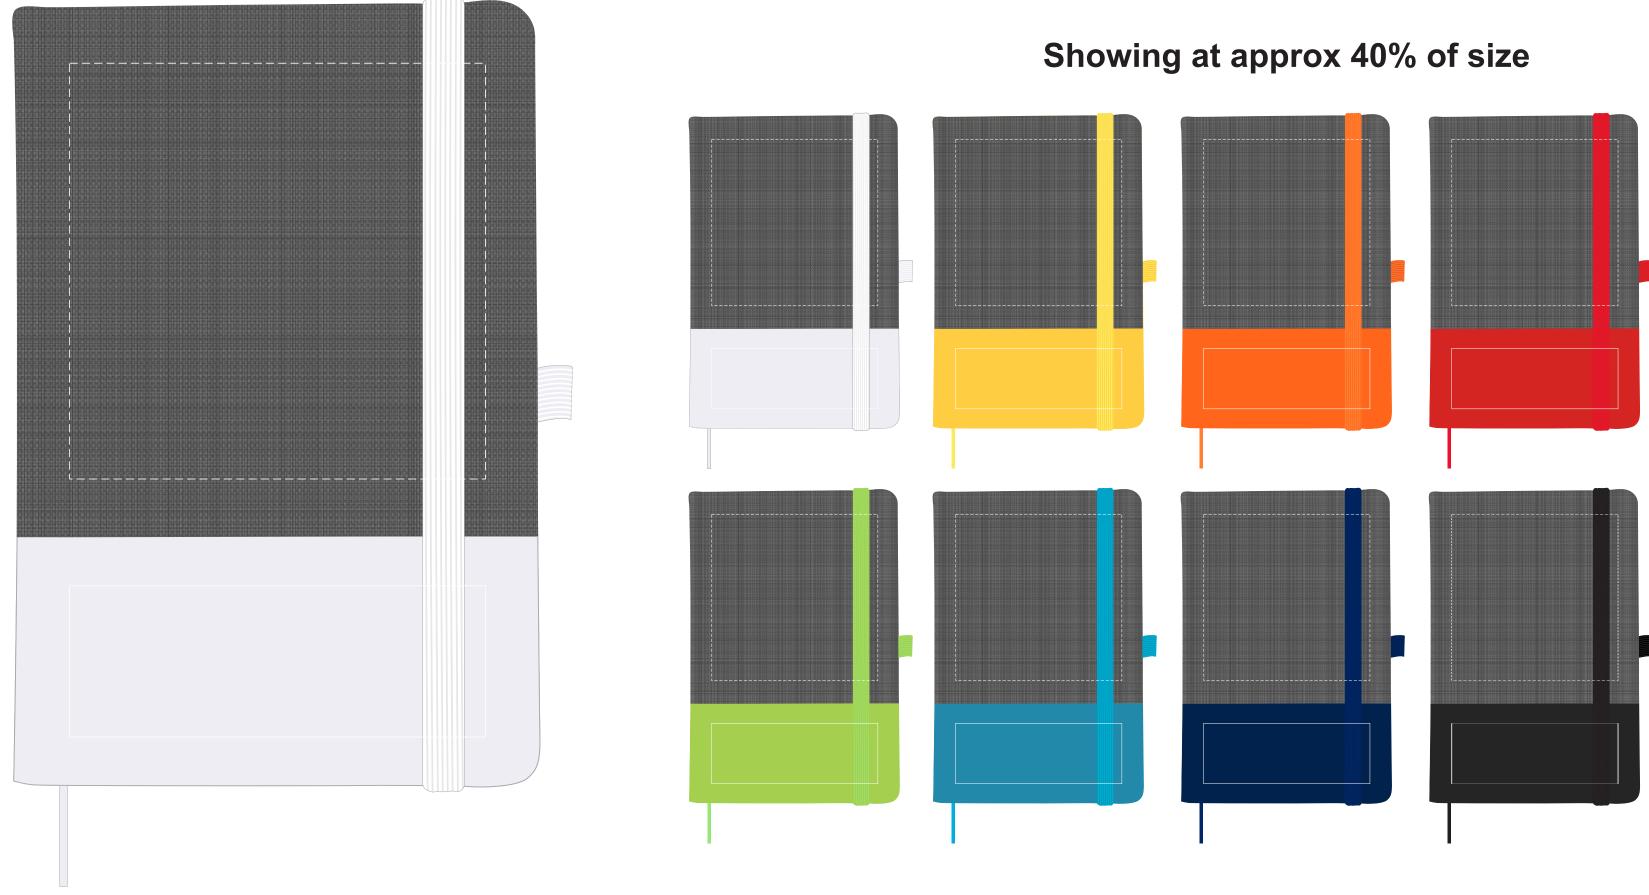

Logo Here

LL5081 - Venture Bondi A5 Notebook Grey upper with Coloured Bottom - White, Yellow, Orange, Red, Light Green, Light Blue, Dark Blue, Black

Showing at approx 50% of size

Screen/Digital - Upper Print Area: 110mmL x 110mmH Actual print size: xxmmL x xxmmH

## Screen/Digital - Lower

Print Area: 110mmL x 40mmH Actual print size: xxmmL x xxmmH

Finished print area - Upper Finished print area - Lower -----

Showing at approx 20% of size

**Screen/Digital - Upper** Print Area: 110mmL x 110mmH Actual print size: xxmmL x xxmmH

**Screen/Digital - Lower** Print Area: 110mmL x 40mmH Actual print size: xxmmL x xxmmH

Finished print area - Upper Finished print area - Lower

*Screen/Digital - Upper* Print Area: 110mmL x 110mmH Actual print size: xxmmL x xxmmH