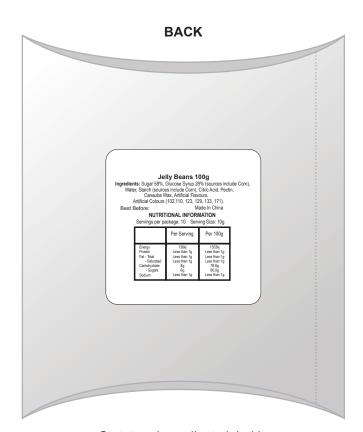

Statutory Ingredients label is adhered to back of the pillow packs.

Print Area: 55mmL x 30mmH Actual print size: xxmmL x xxmmH

Print Area: 50mmL x 50mmH Actual print size: xxmmL x xxmmH

Print Area: 45mm Diameter