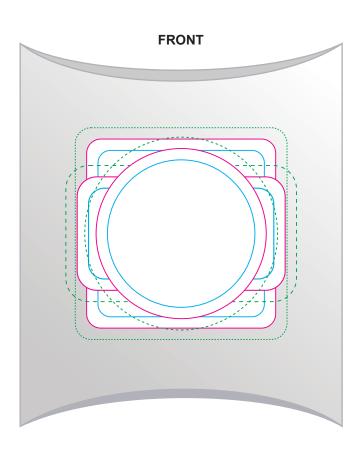

Statutory Ingredients label is adhered to back of the pillow packs.

Print Area: 55mmL x 30mmH Actual print size: xxmmL x xxmmH

Print Area: 50mmL x 50mmH Actual print size: xxmmL x xxmmH

Print Area: 45mm Diameter

Actual print size: xxmmL x xxmmH

Max print area for copy & text
Finished print area
Bleed line

## LL4866 - Corporate Colour Jelly Beans in Pillow Pack - Jelly Bean Colours:

Print Area: Band 50mmL x 170mmH Actual print size: xxmmL x xxmmH

Max print area for copy & text
Finished print area
Bleed line