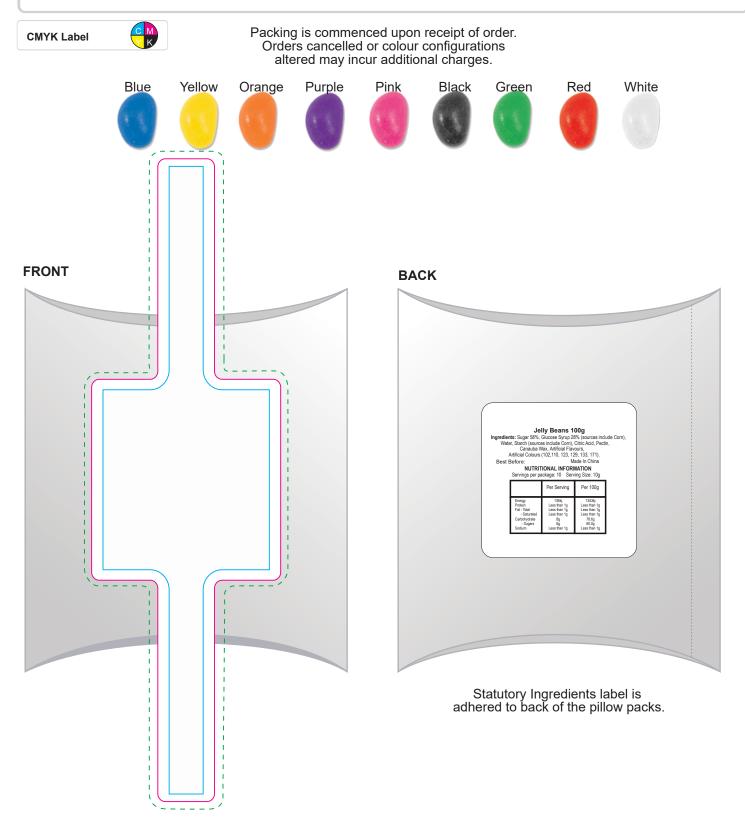

## LL4866 - Corporate Colour Jelly Beans in Pillow Pack - Jelly Bean Colours:

CMYK Label

Packing is commenced upon receipt of order. Orders cancelled or colour configurations altered may incur additional charges.

Statutory Ingredients label is adhered to back of the pillow packs.

Print Area: 55mmL x 30mmH Actual print size: xxmmL x xxmmH

Print Area: 50mmL x 50mmH Actual print size: xxmmL x xxmmH

Print Area: 45mm Diameter

Actual print size: xxmmL x xxmmH

Max print area for copy & text
Finished print area
Bleed line

## LL4866 - Corporate Colour Jelly Beans in Pillow Pack - Jelly Bean Colours:

Print Area: Band 50mmL x 170mmH Actual print size: xxmmL x xxmmH

Max print area for copy & text
Finished print area
Bleed line