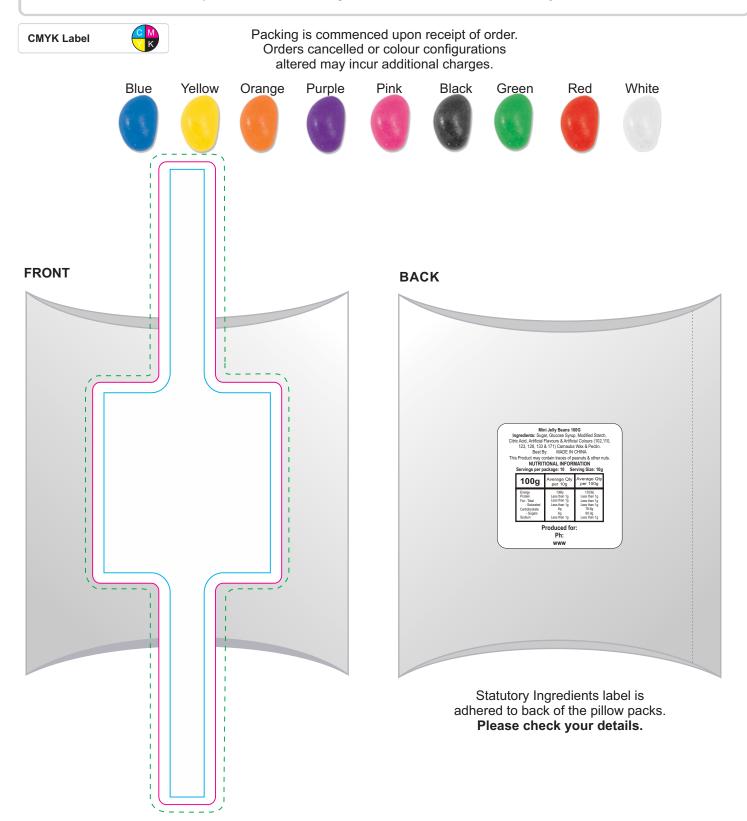

## LL4866 - Corporate Colour Jelly Beans in Pillow Pack - Jelly Bean Colours:

**CMYK Label** 

Packing is commenced upon receipt of order. Orders cancelled or colour configurations altered may incur additional charges.

Statutory Ingredients label is adhered to back of the pillow packs.

Please check your details.

Print Area: 55mmL x 30mmH Actual print size: xxmmL x xxmmH

Print Area: 50mmL x 50mmH Actual print size: xxmmL x xxmmH

## LL4866 - Corporate Colour Jelly Beans in Pillow Pack - Jelly Bean Colours:

Print Area: Band 50mmL x 170mmH Actual print size: xxmmL x xxmmH

Max print area for copy & text
Finished print area
Bleed line