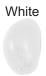

## LL4866 - Corporate Colour Jelly Beans in Pillow Pack - Jelly Bean Colours:

**CMYK Label** 

Packing is commenced upon receipt of order. Orders cancelled or colour configurations altered may incur additional charges.

## LL4866 - Corporate Colour Jelly Beans in Pillow Pack - Jelly Bean Colours:

Print Area: Band 50mmL x 170mmH Actual print size: xxmmL x xxmmH

Max print area for copy & text
Finished print area
Bleed line