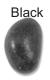

## LL4866 - Corporate Colour Jelly Beans in Pillow Pack - Jelly Bean Colours:

**CMYK Label** 

Packing is commenced upon receipt of order. Orders cancelled or colour configurations altered may incur additional charges.

## LL4866 - Corporate Colour Jelly Beans in Pillow Pack - Jelly Bean Colours:

Print Area: Band 50mmL x 170mmH Actual print size: xxmmL x xxmmH

Max print area for copy & text
Finished print area
Bleed line