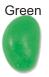

## LL4866 - Corporate Colour Jelly Beans in Pillow Pack - Jelly Bean Colours:

**CMYK Label** 

Packing is commenced upon receipt of order. Orders cancelled or colour configurations altered may incur additional charges.

## LL4866 - Corporate Colour Jelly Beans in Pillow Pack - Jelly Bean Colours:

Print Area: Band 50mmL x 170mmH Actual print size: xxmmL x xxmmH

Max print area for copy & text
Finished print area
Bleed line