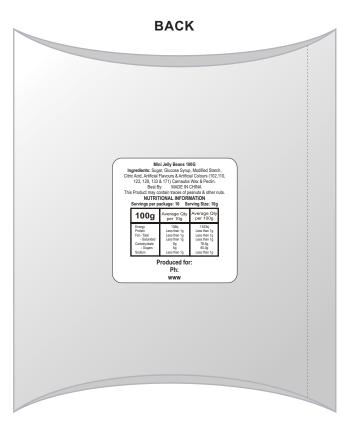

Statutory Ingredients label is adhered to back of the pillow packs.

Please check your details.

Print Area: 55mmL x 30mmH Actual print size: xxmmL x xxmmH

Print Area: 50mmL x 50mmH Actual print size: xxmmL x xxmmH