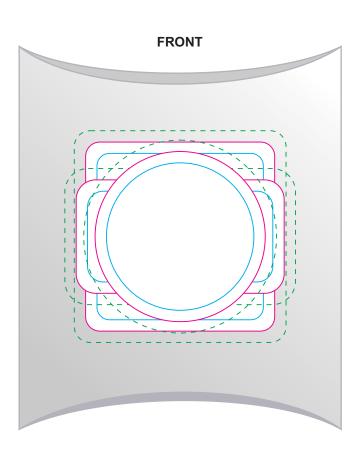

Print Area: 45mm Diameter Actual print size: xxmmL x xxmmH

Max print area for copy & text Finished print area Bleed line

Job # XXXXXX Cust # XXXX-XC