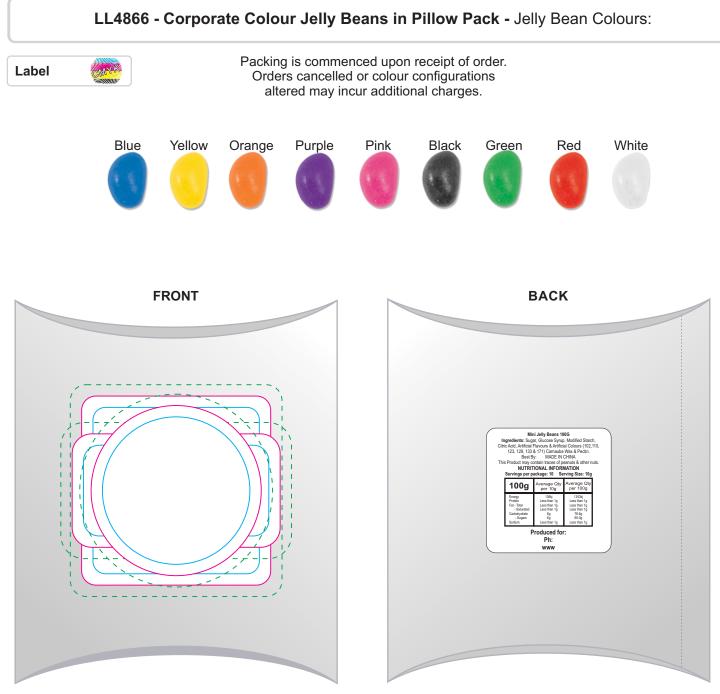

Print Area: 45mm Diameter Actual print size: xxmmL x xxmmH

| Max print area for copy & text | ] |
|--------------------------------|---|
| Finished print area            |   |
| Bleed line                     | J |