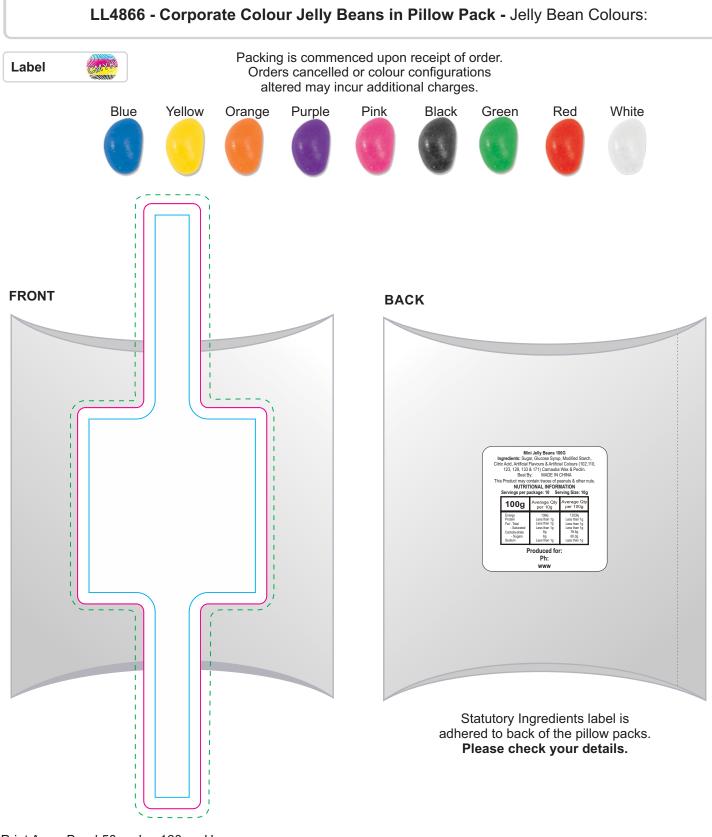

Statutory Ingredients label is adhered to back of the pillow packs. Please check your details.

Print Area: 55mmL x 30mmH Actual print size: xxmmL x xxmmH

Print Area: 50mmL x 50mmH Actual print size: xxmmL x xxmmH

Print Area: Band 50mmL x 160mmH Actual print size: xxmmL x xxmmH

| Max print area for copy & text<br>Finished print area | _ |   |   | _ |  |
|-------------------------------------------------------|---|---|---|---|--|
| Bleed line                                            | - | - | - | - |  |