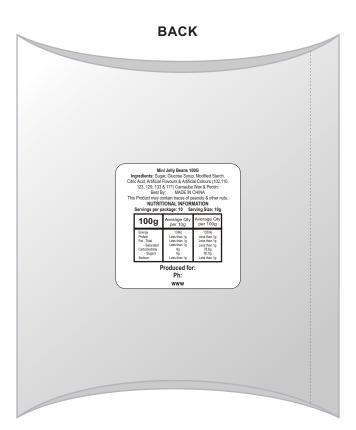

## LL4846 - Assorted Jelly Beans in Pillow Pack - Assorted

**CMYK Label** 

Statutory Ingredients label is adhered to back of the pillow packs.

Please check your details.

Print Area: 55mmL x 30mmH Actual print size: xxmmL x xxmmH

## LL4846 - Assorted Jelly Beans in Pillow Pack - Assorted

Statutory Ingredients label is adhered to back of the pillow packs.

Please check your details.

Print Area: Band 50mmL x 170mmH Actual print size: xxmmL x xxmmH