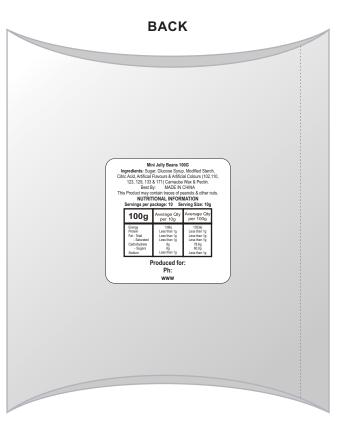

## LL4846 - Assorted Jelly Beans in Pillow Pack - Assorted

**CMYK Label** 

Statutory Ingredients label is adhered to back of the pillow packs.

Please check your details.

Print Area: 55mmL x 30mmH Actual print size: xxmmL x xxmmH