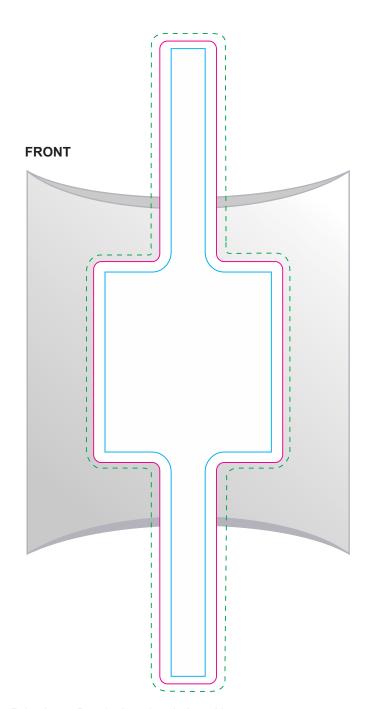

## LL4846 - Assorted Jelly Beans in Pillow Pack - Assorted

Statutory Ingredients label is adhered to back of the pillow packs.

Please check your details.

Print Area: Band 50mmL x 170mmH Actual print size: xxmmL x xxmmH

Max print area for copy & text
Finished print area
Bleed line
----