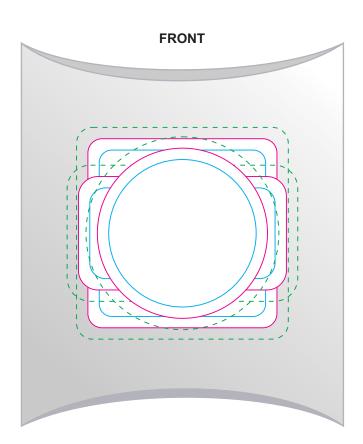

Print Area: 50mmL x 50mmH Actual print size: xxmmL x xxmmH

Print Area: 45mm Diameter

Actual print size: xxmmL x xxmmH

Max print area for copy & text
Finished print area
Bleed line
----

Job # XXXXXX Cust # XXXX-XC

Max print area for copy & text
Finished print area
Bleed line
----