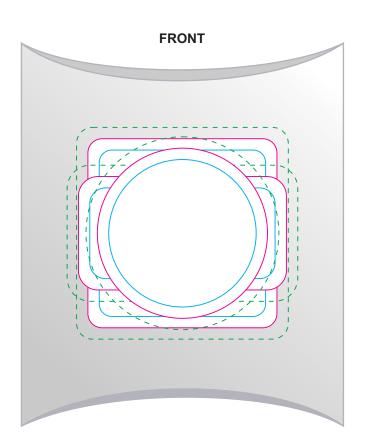

Print Area: 50mmL x 50mmH Actual print size: xxmmL x xxmmH

Print Area: 45mm Diameter

Actual print size: xxmmL x xxmmH

Max print area for copy & text
Finished print area
Bleed line

Max print area for copy & text
Finished print area
Bleed line