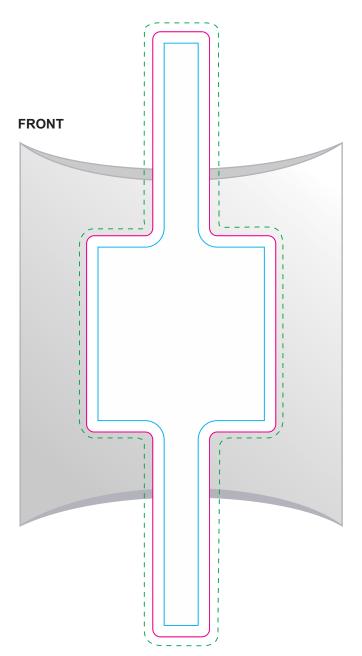

## LL4846 - Assorted Jelly Beans in Pillow Pack - Assorted

Label

Statutory Ingredients label is adhered to back of the pillow packs.

Please check your details.

Print Area: Band 50mmL x 160mmH Actual print size: xxmmL x xxmmH

Max print area for copy & text
Finished print area
Bleed line