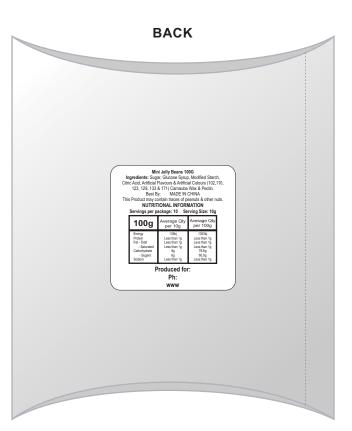

## LL4846 - Assorted Jelly Beans in Pillow Pack - Assorted

Label

Statutory Ingredients label is adhered to back of the pillow packs.

Please check your details.

Print Area: Band 50mmL x 160mmH Actual print size: xxmmL x xxmmH