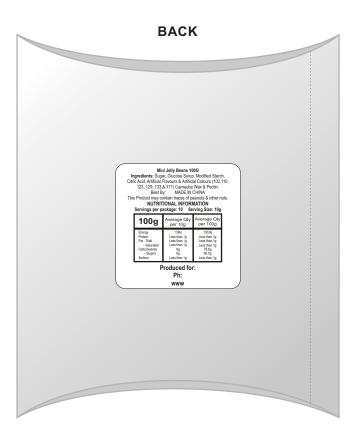

## LL4846 - Assorted Jelly Beans in Pillow Pack - Assorted

Label

Statutory Ingredients label is adhered to back of the pillow packs.

Please check your details.

Print Area: 55mmL x 30mmH Actual print size: xxmmL x xxmmH