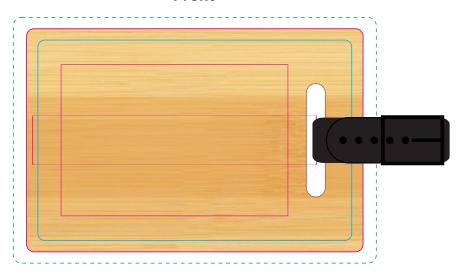

### **Front**

Pad

Print Area: 60mmL x 40mmH Actual print size: xxmmL x xxmmH

## Digital

Print Area: 89mmL x 59mmH Actual print size: xxmmL x xxmmH

#### Laser

Print Area: 75mmL x 13mmH Actual print size: xxmmL x xxmmH

| Finished print area - Pad Finished print area - Laser                  |  |
|------------------------------------------------------------------------|--|
| Max print area for text & copy - Digital Finished print area - Digital |  |
| Bleed line - Digital                                                   |  |