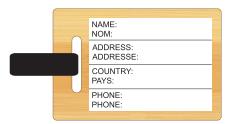

with irregular grain patterns & colour, variances will occur when laser engraving.

Please Specify

to be supplied in unsealed Poly Bags

to be supplied in bulk

Loops and Tags supplied unassembled in individual unsealed polybags

### **Front**



Pad

Print Area: 60mmL x 40mmH Actual print size: xxmmL x xxmmH

## Digital

Print Area: 89mmL x 59mmH Actual print size: xxmmL x xxmmH

#### Laser

Print Area: 75mmL x 13mmH Actual print size: xxmmL x xxmmH

| Finished print area - Pad Finished print area - Laser                  |  |
|------------------------------------------------------------------------|--|
| Max print area for text & copy - Digital Finished print area - Digital |  |
| Bleed line - Digital                                                   |  |

Back - shown at 50% of size