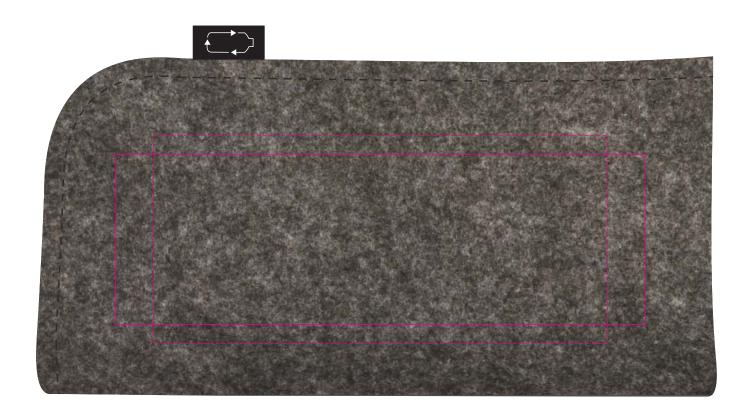

### Screen

Print Area: 120mmL x 55mmH Actual print size: xxmmL x xxmmH

## Digital Transfer

Print Area: 140mmL x 45mmH Actual print size: xxmmL x xxmmH

Finished print area - Screen ----Finished print area - Transfer

Pad/Laser - Right Arm / Left Arm
Print Area: 45mmL x 8mmH
Actual print size: xxmmL x xxmmH

## Screen

Print Area: 120mmL x 55mmH Actual print size: xxmmL x xxmmH

**Digital Transfer** Print Area: 140mmL x 45mmH Actual print size: xxmmL x xxmmH

Finished print area - Screen Finished print area - Transfer