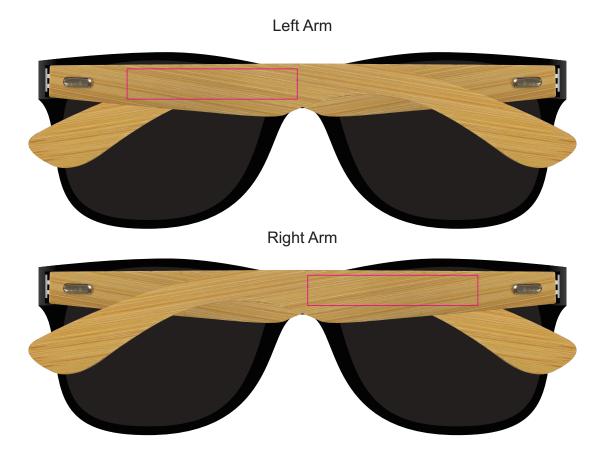

#### Below is 50% of actual size

Left Arm

Pad/Laser - Right Arm / Left Arm

Print Area: 45mmL x 8mmH Actual print size: xxmmL x xxmmH

Finished print area - Pad \_\_\_\_\_

### Screen

Print Area: 120mmL x 55mmH Actual print size: xxmmL x xxmmH

## Digital Transfer

Print Area: 140mmL x 45mmH Actual print size: xxmmL x xxmmH

Finished print area - Screen ----Finished print area - Transfer

Pad/Laser - Right Arm / Left Arm
Print Area: 45mmL x 8mmH
Actual print size: xxmmL x xxmmH

Finished print area - Pad

## Screen

Print Area: 120mmL x 55mmH Actual print size: xxmmL x xxmmH

**Digital Transfer** Print Area: 140mmL x 45mmH Actual print size: xxmmL x xxmmH

Finished print area - Screen Finished print area - Transfer