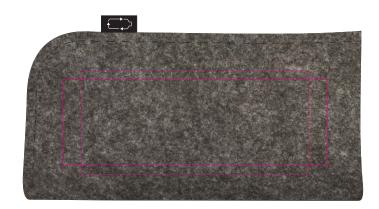

### Screen

Print Area: 120mmL x 55mmH Actual print size: xxmmL x xxmmH

## Digital Transfer

Print Area: 140mmL x 45mmH Actual print size: xxmmL x xxmmH

Finished print area - Screen ----Finished print area - Transfer

Pad/Laser - Right Arm / Left Arm
Print Area: 45mmL x 8mmH
Actual print size: xxmmL x xxmmH

## Screen

Print Area: 120mmL x 55mmH Actual print size: xxmmL x xxmmH

**Digital Transfer** Print Area: 140mmL x 45mmH Actual print size: xxmmL x xxmmH

Finished print area - Screen Finished print area - Transfer