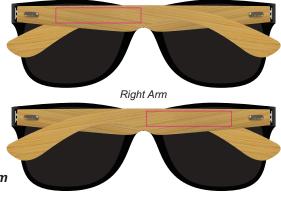

#### Below is 50% of actual size

Left Arm

Pad/Laser - Right Arm / Left Arm

Print Area: 45mmL x 8mmH Actual print size: xxmmL x xxmmH

Finished print area - Pad \_\_\_\_\_

Finished print area - Pad