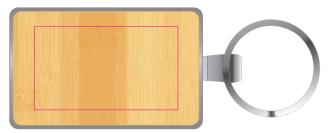

**IMPORTANT** As bamboo is a natural material with irregular grain patterns & colour, variances will occur when laser engraving.

Bamboo Side Pad/Laser/Digital - Min Thickness required is 0.7mm (laser only) Print Area: 38mmL x 22mmH Actual print size: xxmmL x xxmmH