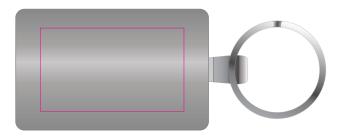

**Chrome Side** *Laser* - Min Thickness required is 00.7mm Print Area: 38mmL x 22mmH Actual print size: xxmmL x xxmmH

Finished print area

INT: RPT SO:\_\_\_\_\_ QC: \_\_\_\_\_ ARTWORK APPROVAL