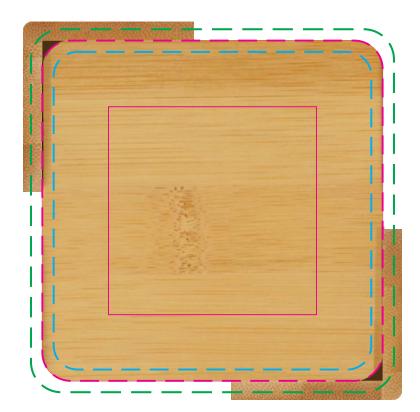

# Pad Print/Laser Engraved

Print Area: 55mmL x 55mmH Actual print size: xxmmL x xxmmH

## **Digital**

Print Area: 90mmL x 90mmH Actual print size: xxmmL x xxmmH

Finished print area - Pad/Laser
Finished print area - Digital Print
Bleed line