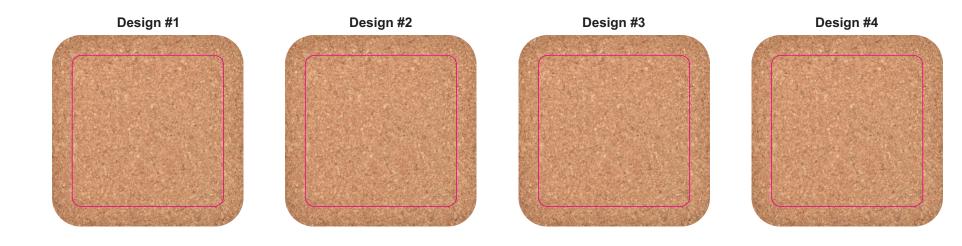

Below showing at 50% of size

Coasters packed into window box Design #1 to show through

*Screen* Print Area: 80mmL x 80mmH

**Design #1 -** Actual print size: xxmmL x xxmmH **Design #2 -** Actual print size: xxmmL x xxmmH **Design #3 -** Actual print size: xxmmL x xxmmH **Design #4 -** Actual print size: xxmmL x xxmmH

**Design #1 -** Actual print size: xxmmL x xxmmH **Design #2 -** Actual print size: xxmmL x xxmmH **Design #3 -** Actual print size: xxmmL x xxmmH **Design #4 -** Actual print size: xxmmL x xxmmH

Finished print area