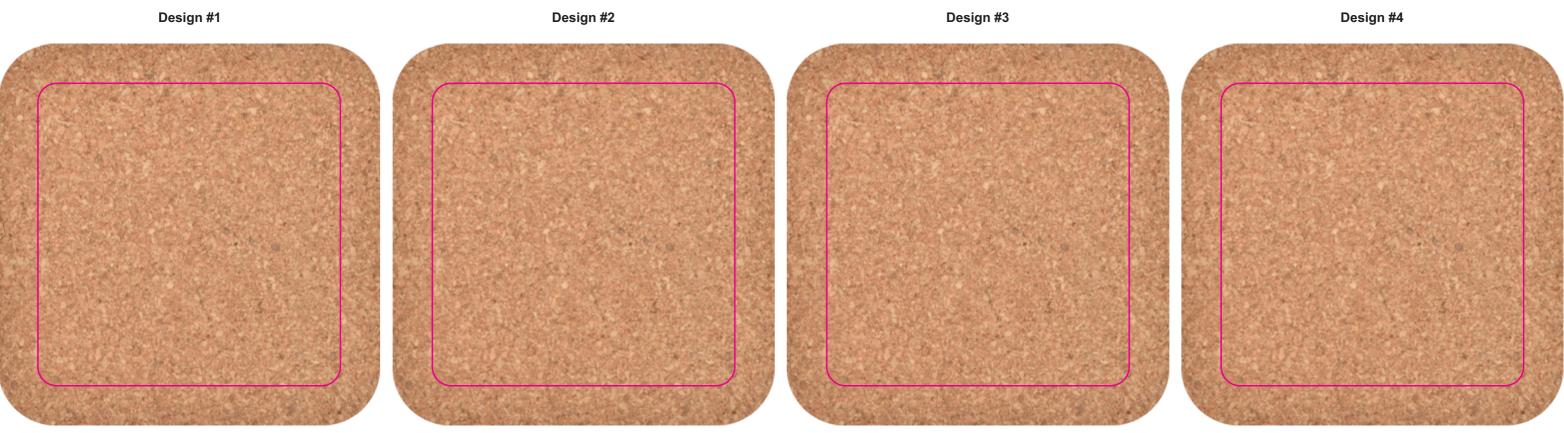

Finished print area

IMPORTANT

Imperfections in the surface of this item can occur due to the nature of the material. Fine text/details may not be legible due to cork texture. Samples recommended.

Screen Print Area: 80mmL x 80mmH

**Design #1 -** Actual print size: xxmmL x xxmmH **Design #2 -** Actual print size: xxmmL x xxmmH **Design #3 -** Actual print size: xxmmL x xxmmH **Design #4 -** Actual print size: xxmmL x xxmmH

Finished print area