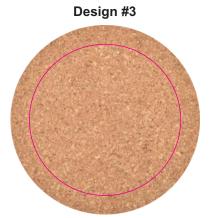

Screen

Print Area: 80mm Diameter

Design #1 - Actual print size: xxmmL x xxmmH
Design #2 - Actual print size: xxmmL x xxmmH
Design #3 - Actual print size: xxmmL x xxmmH
Design #4 - Actual print size: xxmmL x xxmmH

Design #1 - Actual print size: xxmmL x xxmmH
Design #2 - Actual print size: xxmmL x xxmmH
Design #3 - Actual print size: xxmmL x xxmmH
Design #4 - Actual print size: xxmmL x xxmmH

Finished print area ———