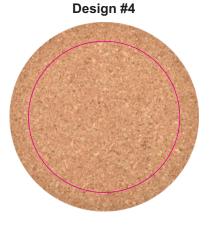

Screen

Print Area: 80mm Diameter

Design #1 - Actual print size: xxmmL x xxmmH
Design #2 - Actual print size: xxmmL x xxmmH
Design #3 - Actual print size: xxmmL x xxmmH
Design #4 - Actual print size: xxmmL x xxmmH

Design #1 - Actual print size: xxmmL x xxmmH
Design #2 - Actual print size: xxmmL x xxmmH
Design #3 - Actual print size: xxmmL x xxmmH
Design #4 - Actual print size: xxmmL x xxmmH

Finished print area ———