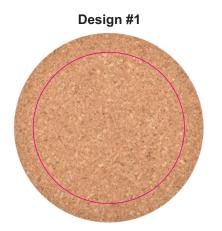

Screen

Print Area: 80mm Diameter

Design #1 - Actual print size: xxmmL x xxmmH
Design #2 - Actual print size: xxmmL x xxmmH
Design #3 - Actual print size: xxmmL x xxmmH
Design #4 - Actual print size: xxmmL x xxmmH

Design #1 - Actual print size: xxmmL x xxmmH
Design #2 - Actual print size: xxmmL x xxmmH
Design #3 - Actual print size: xxmmL x xxmmH
Design #4 - Actual print size: xxmmL x xxmmH

Finished print area ———