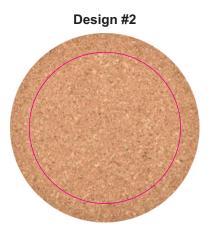

Screen

Print Area: 80mm Diameter

Design #1 - Actual print size: xxmmL x xxmmH
Design #2 - Actual print size: xxmmL x xxmmH
Design #3 - Actual print size: xxmmL x xxmmH
Design #4 - Actual print size: xxmmL x xxmmH

Design #1 - Actual print size: xxmmL x xxmmH
Design #2 - Actual print size: xxmmL x xxmmH
Design #3 - Actual print size: xxmmL x xxmmH
Design #4 - Actual print size: xxmmL x xxmmH

Finished print area ———