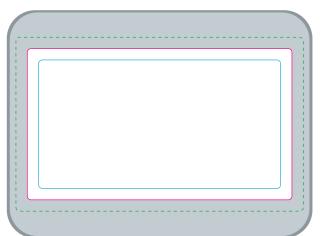

Logo Here

| CMYK Direct Digital |  |
|---------------------|--|
| Pad Print PMS XXXc  |  |
| Laser Engrave       |  |

*Min Thickness required is 0.07mm* Print Area: 60mmL x 45mmH Actual print size: xxmmL x xxmmH