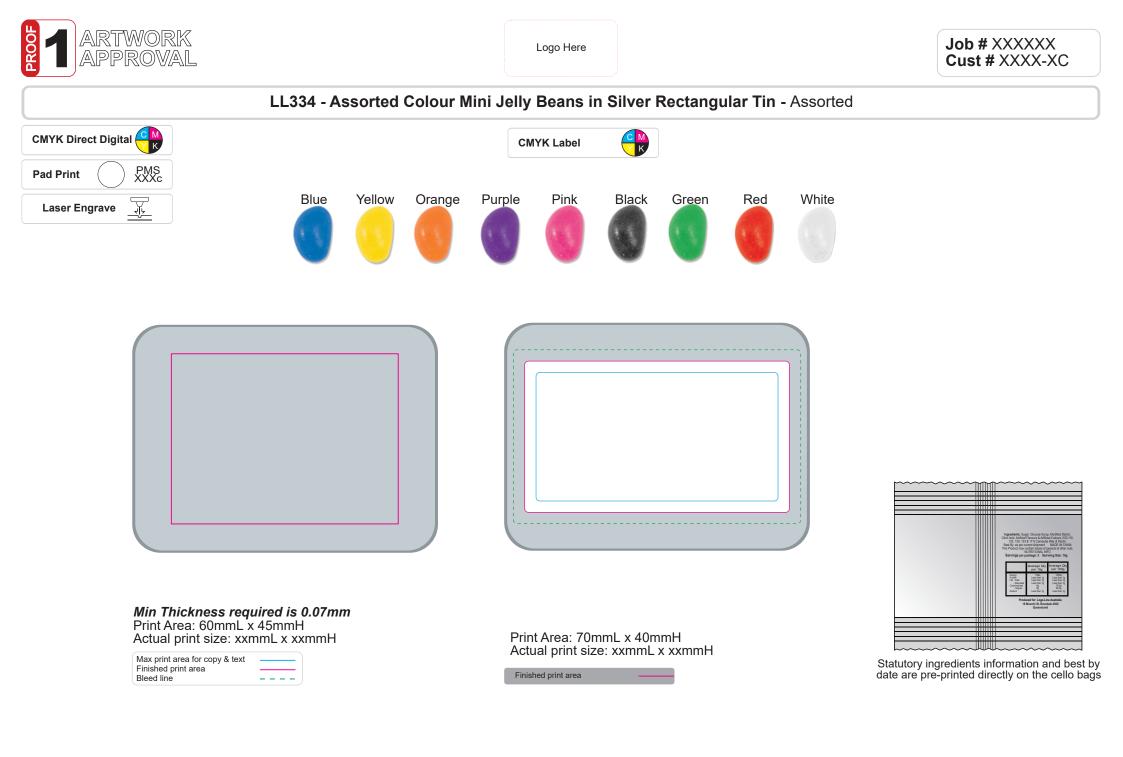

Logo Here

| CMYK Direct Digital |  |
|---------------------|--|
| Pad Print PMS XXXc  |  |
| Laser Engrave       |  |

*Min Thickness required is 0.07mm* Print Area: 60mmL x 45mmH Actual print size: xxmmL x xxmmH

Print Area: 70mmL x 40mmH Actual print size: xxmmL x xxmmH

| Approximate larger, channel sping, budden libert,<br>Chi Carl Carl 10 To Constant State Price.<br>The Constant of the Constant State Price.<br>State Constant State Price Price State Price Stat |
|--------------------------------------------------------------------------------------------------------------------------------------------------------------------------------------------------------------------------------------------------------------------------------------------------------------------------------------------------------------------------------------------------------------------------------------------------------------------------------------------------------------------------------------------------------------------------------------------------------------------------------------------------------------------------------------------------------------------------------------------------------------------------------------------------------------------------------------------------------------------------------------------------------------------------------------------------------------------------------------------------------------------------------------------------------------------------------------------------------------------------------------------------------------------------------------------------------------------------------------------------------------------------------------------------------------------------------------------------------------------------------------------------------------------------------------------------------------------------------------------------------------------------------------------------------------------------------------------------------------------------------------------------------------------------------------------------------------------------------------------------------------------------------------------------------------------------------------------------------------------------------------------------------------------------------------------------------------------------------------------------------------------------------------------------------------------------------------------------------------------------------------|
|                                                                                                                                                                                                                                                                                                                                                                                                                                                                                                                                                                                                                                                                                                                                                                                                                                                                                                                                                                                                                                                                                                                                                                                                                                                                                                                                                                                                                                                                                                                                                                                                                                                                                                                                                                                                                                                                                                                                                                                                                                                                                                                                      |

~~~~~~~~~~~

Statutory ingredients information and best by date are pre-printed directly on the cello bags

Sleeve Print Area: 78mmL x 200mmH Actual print size: xxmmL x xxmmH

Max print area for copy & text Finished print area Folds