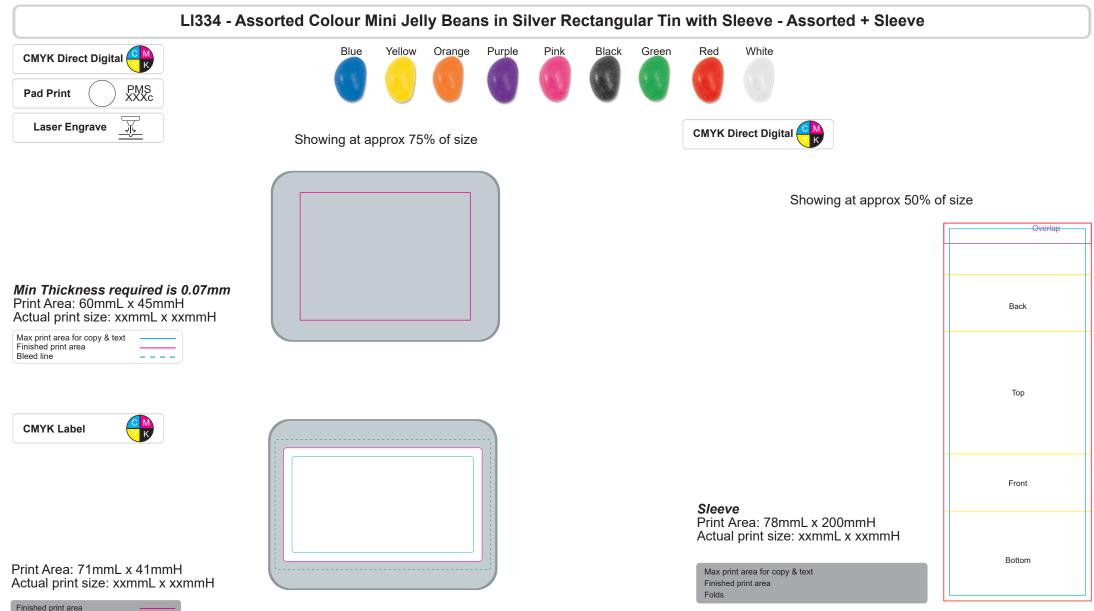

Logo Here

| CMYK Direct Digital |  |
|---------------------|--|
| Pad Print PMS XXXc  |  |
| Laser Engrave       |  |

*Min Thickness required is 0.07mm* Print Area: 60mmL x 45mmH Actual print size: xxmmL x xxmmH

Print Area: 70mmL x 40mmH Actual print size: xxmmL x xxmmH

| Approximate larger, channel sping, budden libert,<br>Chi Carl Carl 10 To Constant State Price.<br>The Constant of the Constant State Price.<br>State Constant State Price Price State Price Stat |
|--------------------------------------------------------------------------------------------------------------------------------------------------------------------------------------------------------------------------------------------------------------------------------------------------------------------------------------------------------------------------------------------------------------------------------------------------------------------------------------------------------------------------------------------------------------------------------------------------------------------------------------------------------------------------------------------------------------------------------------------------------------------------------------------------------------------------------------------------------------------------------------------------------------------------------------------------------------------------------------------------------------------------------------------------------------------------------------------------------------------------------------------------------------------------------------------------------------------------------------------------------------------------------------------------------------------------------------------------------------------------------------------------------------------------------------------------------------------------------------------------------------------------------------------------------------------------------------------------------------------------------------------------------------------------------------------------------------------------------------------------------------------------------------------------------------------------------------------------------------------------------------------------------------------------------------------------------------------------------------------------------------------------------------------------------------------------------------------------------------------------------------|
|                                                                                                                                                                                                                                                                                                                                                                                                                                                                                                                                                                                                                                                                                                                                                                                                                                                                                                                                                                                                                                                                                                                                                                                                                                                                                                                                                                                                                                                                                                                                                                                                                                                                                                                                                                                                                                                                                                                                                                                                                                                                                                                                      |

~~~~~~~~~~~

Statutory ingredients information and best by date are pre-printed directly on the cello bags

Sleeve Print Area: 78mmL x 200mmH Actual print size: xxmmL x xxmmH

Max print area for copy & text Finished print area Folds