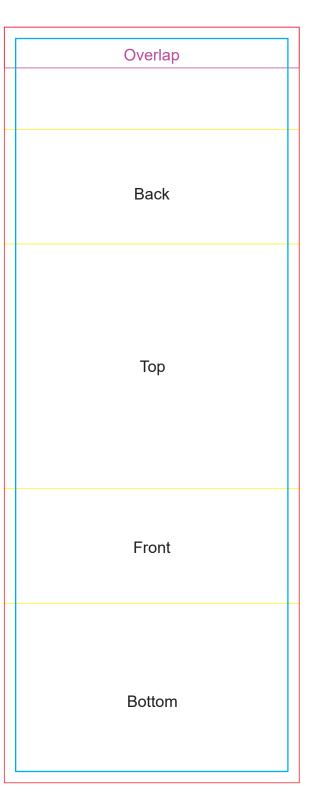

~~~~~~~~~~~

Statutory ingredients information and best by date are pre-printed directly on the cello bags

Sleeve Print Area: 78mmL x 200mmH Actual print size: xxmmL x xxmmH

Max print area for copy & text Finished print area Folds

Finished print area