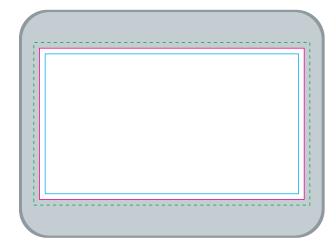

## LL334 - Assorted Colour Mini Jelly Beans in Silver Rectangular Tin - Assorted

Max print area for copy & text
Finished print area
Bleed line
- - -

White

Red

Print Area: 70mmL x 40mmH Actual print size: xxmmL x xxmmH

Finished print area

Statutory ingredients information and best by date are pre-printed directly on the cello bags