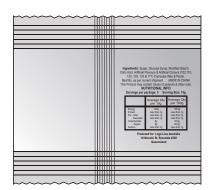

Finished print area

Statutory ingredients information and best by date are pre-printed directly on the cello bags

Finished print area

Print Area: 78mmL x 200mmH Actual print size: xxmmL x xxmmH

Max print area for copy & text Finished print area Folds

Max print area for copy & text Finished print area Bleed line

Print Area: 70mmL x 40mmH Actual print size: xxmmL x xxmmH

Finished print area

Statutory ingredients information and best by date are pre-printed directly on the cello bags

Print Area: 78mmL x 200mmH Actual print size: xxmmL x xxmmH

Max print area for copy & text Finished print area Folds