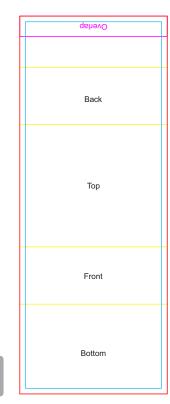

Finished print area

Print Area: 78mmL x 200mmH Actual print size: xxmmL x xxmmH

Max print area for copy & text Finished print area Folds

Max print area for copy & text Finished print area Bleed line

Print Area: 70mmL x 40mmH Actual print size: xxmmL x xxmmH

Finished print area

Statutory ingredients information and best by date are pre-printed directly on the cello bags

Print Area: 78mmL x 200mmH Actual print size: xxmmL x xxmmH

Max print area for copy & text Finished print area Folds

|  | qshəvO |  |
|--|--------|--|
|  |        |  |
|  | Back   |  |
|  | Тор    |  |
|  | Front  |  |
|  | Bottom |  |