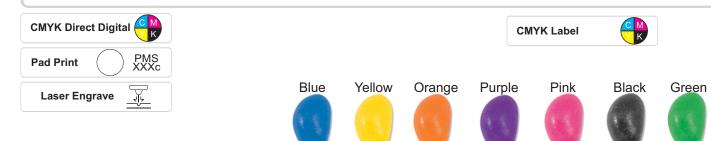

Finished print area

Statutory ingredients information and best by date are pre-printed directly on the cello bags