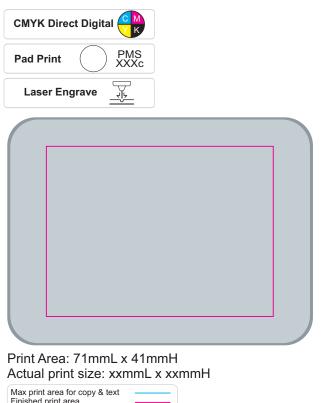

## Showing at approx 50% of size

Print Area: 71mmL x 41mmH Actual print size: xxmmL x xxmmH

Max print area for copy & text
Finished print area
Bleed line
----

Print Area: 71mmL x 41mmH Actual print size: xxmmL x xxmmH

Finished print area

Print Area: 78mmL x 200mmH Actual print size: xxmmL x xxmmH

Max print area for copy & text Finished print area Folds

Max print area for copy & text Finished print area Bleed line

Print Area: 70mmL x 40mmH Actual print size: xxmmL x xxmmH