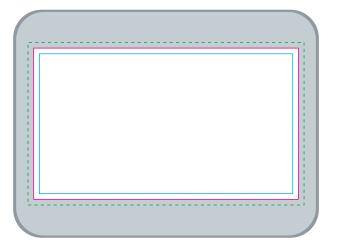

## Showing at approx 50% of size

Print Area: 71mmL x 41mmH Actual print size: xxmmL x xxmmH

Max print area for copy & text
Finished print area
Bleed line
----

Print Area: 71mmL x 41mmH Actual print size: xxmmL x xxmmH