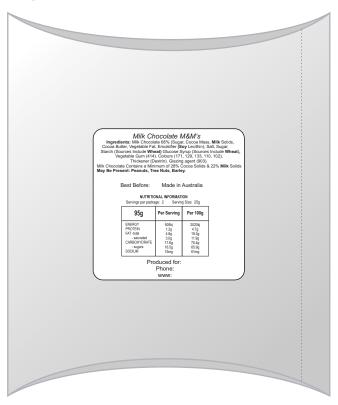

## LL33015 - M&M's in Pillow Pack

Label

Some chipping/break up of M&M's is unavoidable and considered acceptable.

## **BACK**

Statutory Ingredients label is adhered to back of the pillow packs.

Please check your details.

Max print area for copy & text Finished print area Bleed line