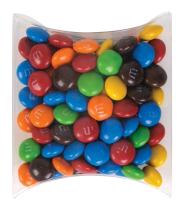

## LL33015 - M&M's in Pillow Pack

Label

Some chipping/break up of M&M's is unavoidable and considered acceptable.

Statutory Ingredients label is adhered to back of the pillow packs.

Please check your details.