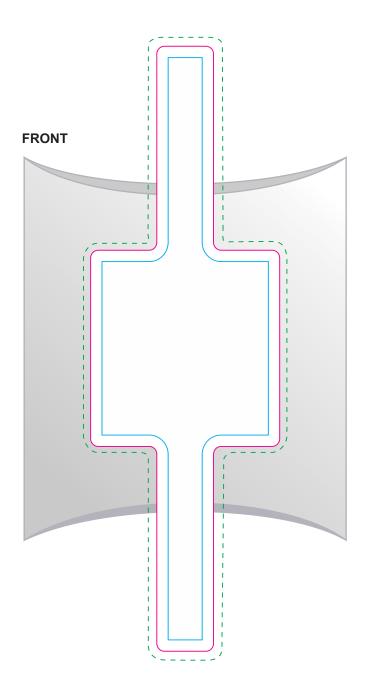

Print Area: 55mmL x 30mmH Actual print size: xxmmL x xxmmH

Print Area: 50mmL x 50mmH Actual print size: xxmmL x xxmmH

Print Area: 45mm Diameter

Actual print size: xxmmL x xxmmH

Max print area for copy & text
Finished print area
Bleed line