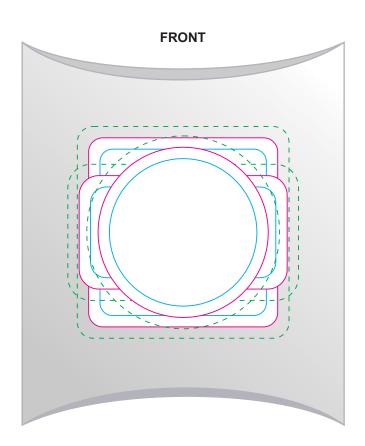

Print Area: 55mmL x 30mmH Actual print size: xxmmL x xxmmH

Print Area: 50mmL x 50mmH Actual print size: xxmmL x xxmmH

Print Area: 45mm Diameter

Actual print size: xxmmL x xxmmH

Max print area for copy & text
Finished print area
Bleed line