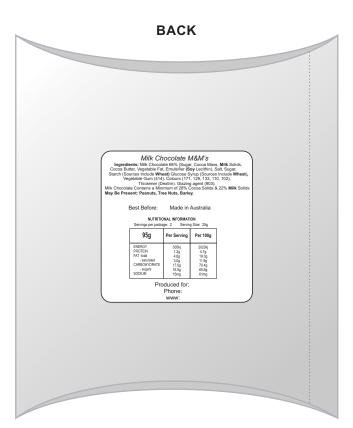

## **BACK**

Statutory Ingredients label is adhered to back of the pillow packs.

Please check your details.

Max print area for copy & text Finished print area Bleed line

## LL33015 - M&M's in Pillow Pack

Label

Some chipping/break up of M&M's is unavoidable and considered acceptable.

Statutory Ingredients label is adhered to back of the pillow packs.

Please check your details.