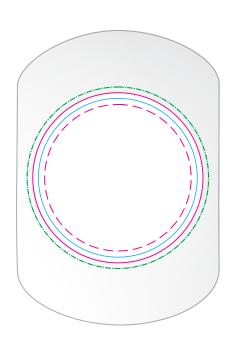

## Pad - Lid

Print Area: 39mm Diameter

Actual print size: xxmmL x xxmmH

## Label - Lid/Side

Print Area: 45mm Diameter

Actual print size: xxmmL x xxmmH

Finished print area - Pad

Max print area for copy & text - Label

Finished print area - Label

Bleed Line - Label