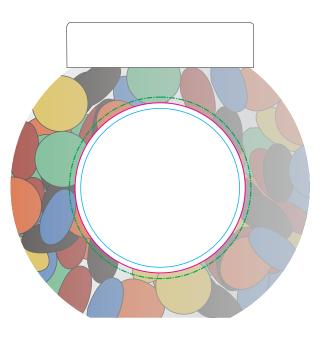

## Pad - Lid

Print Area: 39mm Diameter

Actual print size: xxmmL x xxmmH

## Label - Lid/Side

Print Area: 45mm Diameter

Actual print size: xxmmL x xxmmH

Finished print area - Pad

Max print area for copy & text - Label

Finished print area - Label

Bleed Line - Label