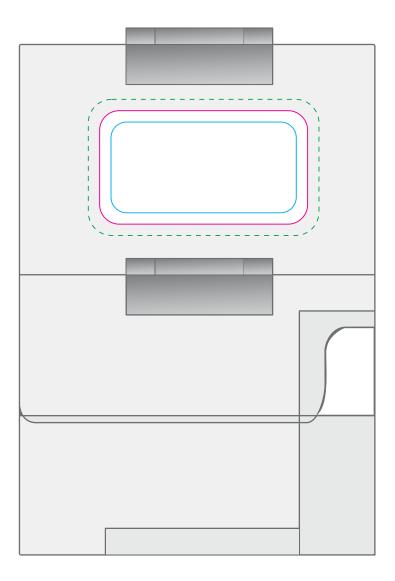

Statutory Ingredients label is adhered to base. Please check your details.

Print Area: 55mmL x 30mmH Actual print size: xxmmL x xxmmH