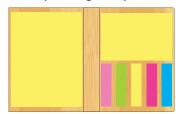

Logo Here

Job # XXXXXX Cust # XXXX-XC

## LL3073 - Lumix Bamboo Sticky Notes - Bamboo

Pad Print PMS XXXC

CMYK Label

CMYK Direct Digital

**Laser Engrave** 



### **IMPORTANT**

As bamboo is a natural material with irregular grain patterns & colour, variances will occur when laser engraving.





# Actual print size: xxmmL x xxmmH Laser

Pad

Print Area: 50mmL x 80mmH Actual print size: xxmmL x xxmmH

Print Area: 50mmL x 50mmH

## Digital

Print Area: 50mmL x 80mmH Actual print size: xxmmL x xxmmH

Finished print area - Pad
Finished print area - Digital/Laser - - -

## Label

Print Area: 50mmL x 50mmH Actual print size: xxmmL x xxmmH

Max print area for copy & text
Finished print area
Bleed line

#### When open - large notepad on left