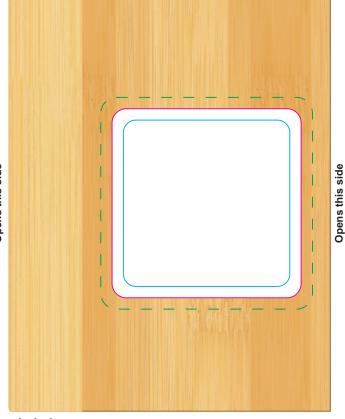

# Actual print size: xxmmL x xxmmH Laser

Pad

Print Area: 50mmL x 80mmH Actual print size: xxmmL x xxmmH

Print Area: 50mmL x 50mmH

## Digital

Print Area: 50mmL x 80mmH Actual print size: xxmmL x xxmmH

Finished print area - Pad
Finished print area - Digital/Laser - - -

## Label

Print Area: 50mmL x 50mmH Actual print size: xxmmL x xxmmH

Max print area for copy & text
Finished print area
Bleed line