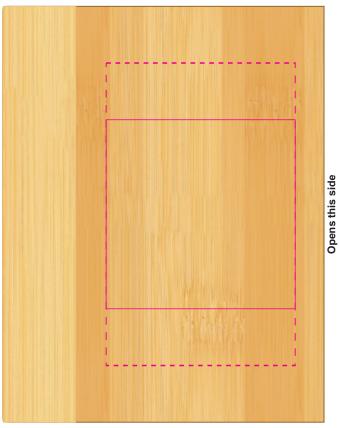

# Actual print size: xxmmL x xxmmH Laser

Pad

Print Area: 50mmL x 80mmH Actual print size: xxmmL x xxmmH

Print Area: 50mmL x 50mmH

## Digital

Print Area: 50mmL x 80mmH Actual print size: xxmmL x xxmmH

Finished print area - Pad
Finished print area - Digital/Laser - - -

## Label

Print Area: 50mmL x 50mmH Actual print size: xxmmL x xxmmH

Max print area for copy & text
Finished print area
Bleed line