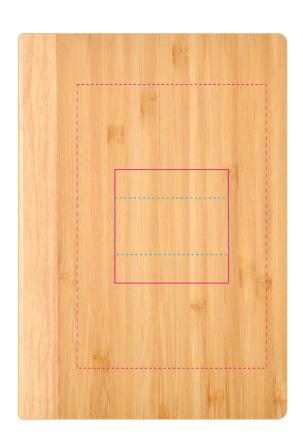

## Showing at approx 50% of size

### Pad

Print Area: 60mmL x 60mmH Actual print size: xxmmL x xxmmH

#### Laser

Print Area: 60mmL x 30mmH Actual print size: xxmmL x xxmmH

#### Digital

Print Area: 100mmL x 150mmH Actual print size: xxmmL x xxmmH

Finished print area - Pad
Finished print area - Laser
Finished print area - Digital