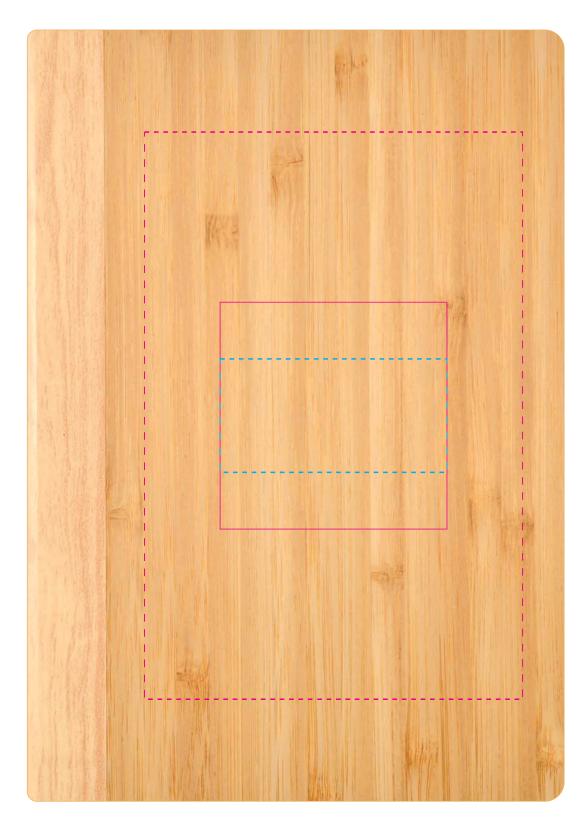

#### Pad

Print Area: 60mmL x 60mmH Actual print size: xxmmL x xxmmH

#### Laser

Print Area: 60mmL x 30mmH Actual print size: xxmmL x xxmmH

# Digital

Print Area: 100mmL x 150mmH Actual print size: xxmmL x xxmmH

Finished print area - Pad
Finished print area - Laser
Finished print area - Digital