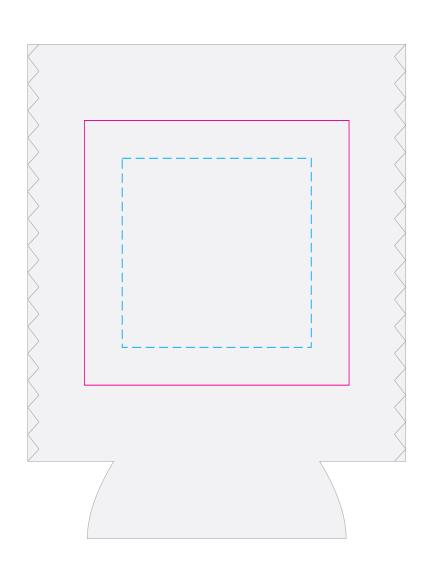

## Screen Print

Print area: 70mmL x 70mmH Actual print size: xxmmL x xxmmH

Nucolour Transfer

Print area: 50mmL x 50mmH Actual print size: xxmmL x xxmmH

Finished print area - Screen Print Finished print area - Nucolour