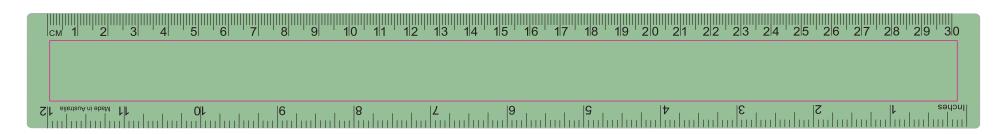

## LL13 - Recycled Plastic Ruler 30cm Ruler - Recycled/Assorted

Screen Print

Black

There will be an assortment of colours and colour blends throughout the stock.

Refer to website for colour guide.

Black Print available only.

Screen

Print Area: 300mmL x 20mmH (Excluding Calibrations)

Actual print size: xxmmL x xxmmH

## Screen

Print Area: 300mmL x 20mmH (Excluding Calibrations)
Actual print size: xxmmL x xxmmH