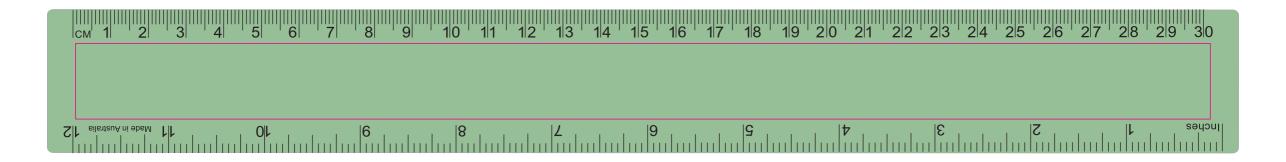

## LL13 - Recycled Plastic Ruler 30cm Ruler - Recycled/Assorted

Screen Print

Black

There will be an assortment of colours and colour blends throughout the stock.

Refer to website for colour guide.

Black Print available only.

Screen

Print Area: 300mmL x 20mmH (Excluding Calibrations)

Actual print size: xxmmL x xxmmH

## Screen

Print Area: 300mmL x 20mmH (Excluding Calibrations)
Actual print size: xxmmL x xxmmH