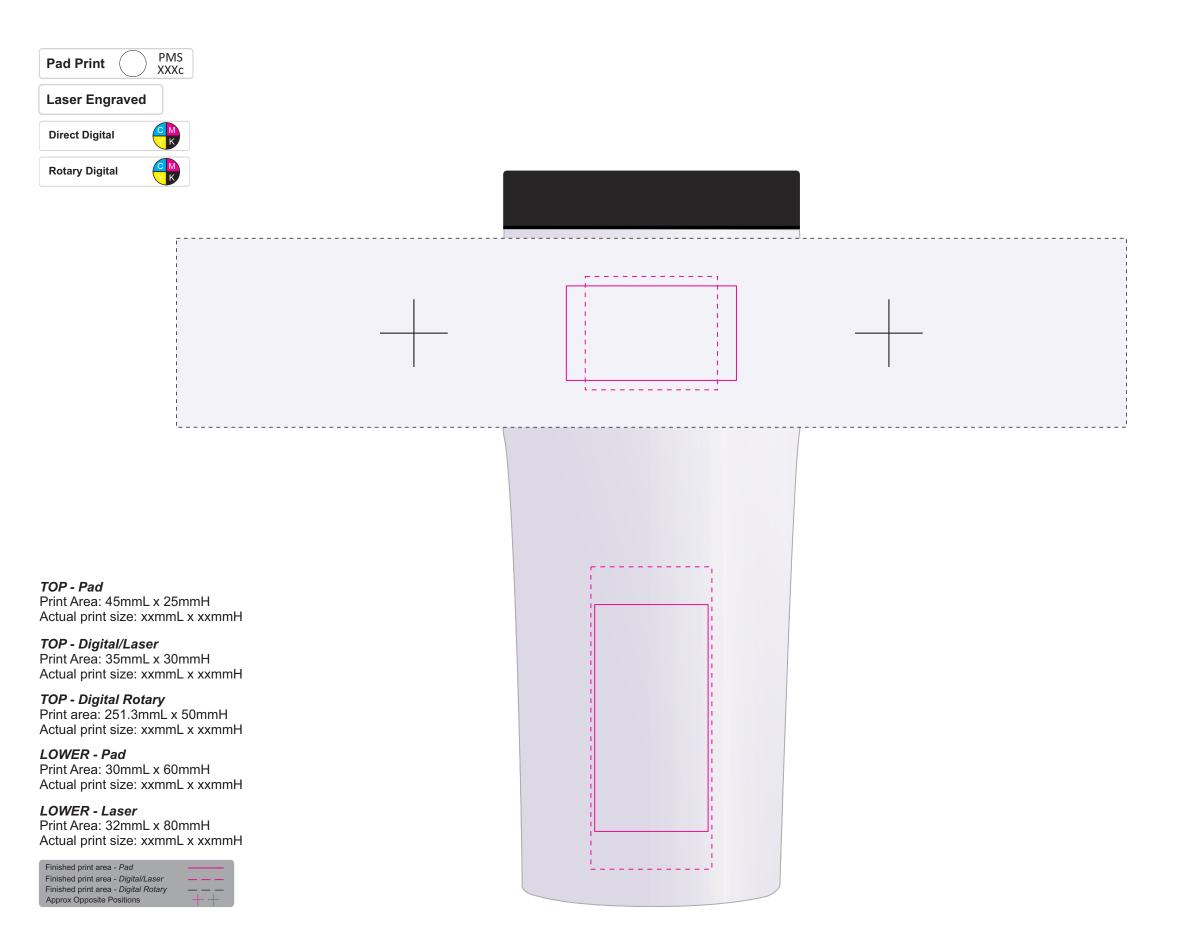

# LL0853 - Manta Vacuum Cup - White, Silver, Black

Pad Print PMS XXXxc

Designs are aligned by eye and will be printed opposite to the spout

**Laser Engraved** 

**Direct Digital** 

**Rotary Digital** 

Below showing at 70%

# TOP - Pad

Print Area: 45mmL x 25mmH Actual print size: xxmmL x xxmmH

## TOP - Digital/Laser

Print Area: 35mmL x 30mmH Actual print size: xxmmL x xxmmH

#### TOP - Digital Rotary

Print area: 251.3mmL x 50mmH Actual print size: xxmmL x xxmmH

### LOWER - Pad

Print Area: 30mmL x 60mmH Actual print size: xxmmL x xxmmH

### LOWER - Laser

Print Area: 32mmL x 80mmH Actual print size: xxmmL x xxmmH

Lid - Not to size