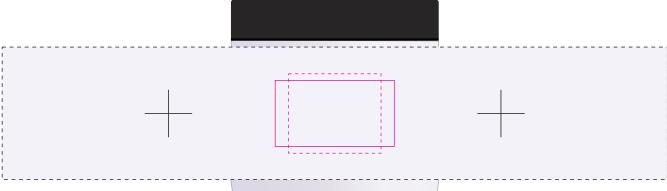

### LOWER - Pad

Print Area: 30mmL x 60mmH Actual print size: xxmmL x xxmmH

### LOWER - Laser

Print Area: 32mmL x 80mmH Actual print size: xxmmL x xxmmH

Lid - Not to size