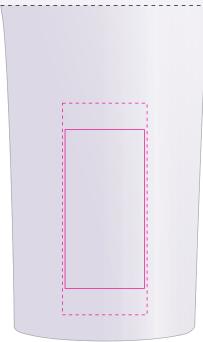

### LOWER - Pad

Print Area: 30mmL x 60mmH Actual print size: xxmmL x xxmmH

### LOWER - Laser

Print Area: 32mmL x 80mmH Actual print size: xxmmL x xxmmH

Lid - Not to size