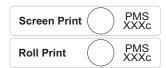

# LL0415 - Vienna Glass Cup with Flip Lid & Cork Sleeve: Lid Colour: INSERT Flip Colour: INSERT

Screen Print PMS XXXC

Roll Print PMS XXXC

#### Roll Screen

Print area: 220mmL x 38mmH Actual print size: xxmmL x xxmmH

#### Screen

Print area: 75mmL x 38mmH Actual print size: xxmmL x xxmmH

Finished print area - Roll ---Finished print area - Screen