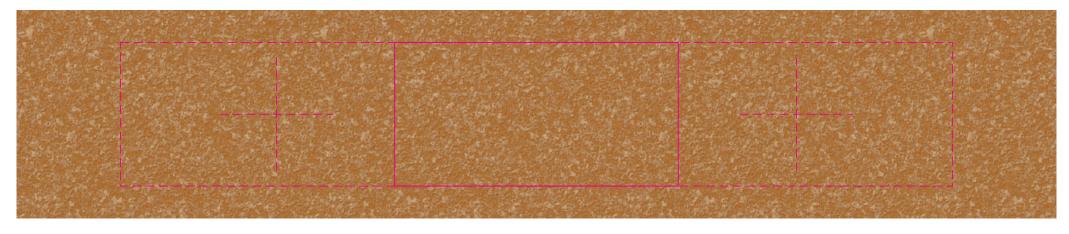

#### Sleeve at 100% of size

#### Cork Sleeve at 50% of size

## Sleeve at 100% of size