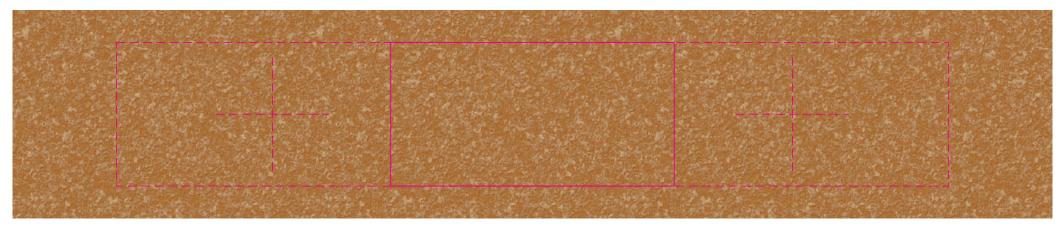

#### Sleeve at 100% of size

#### Roll Screen

Print area: 220mmL x 38mmH Actual print size: xxmmL x xxmmH

#### Screen

Print area: 75mmL x 38mmH Actual print size: xxmmL x xxmmH

Finished print area - Roll ---Finished print area - Screen