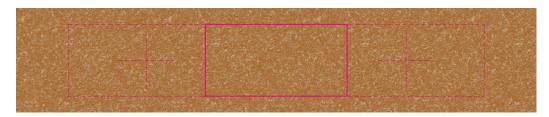

#### Cork Sleeve at 50% of size

#### Roll Screen

Print area: 220mmL x 38mmH Actual print size: xxmmL x xxmmH

#### Screen

Print area: 75mmL x 38mmH Actual print size: xxmmL x xxmmH

Finished print area - Roll ----Finished print area - Screen