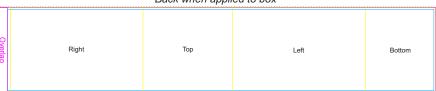

## Digital Sleeve at 50% of size

Back when applied to box

Sleeve Front when applied to box

Print area: 465mmL x 90mmH Actual print size: xxmmL x xxmmH

Finished print area
Print area for text & copy
Bleed
Folds
Overlap

# Back when applied to box

Sleeve

Print area: 465mmL x 90mmH

Actual print size: xxmmL x xxmmH

Finished print area
Print area for text & copy
Bleed
Folds
Overlap

Front when applied to box