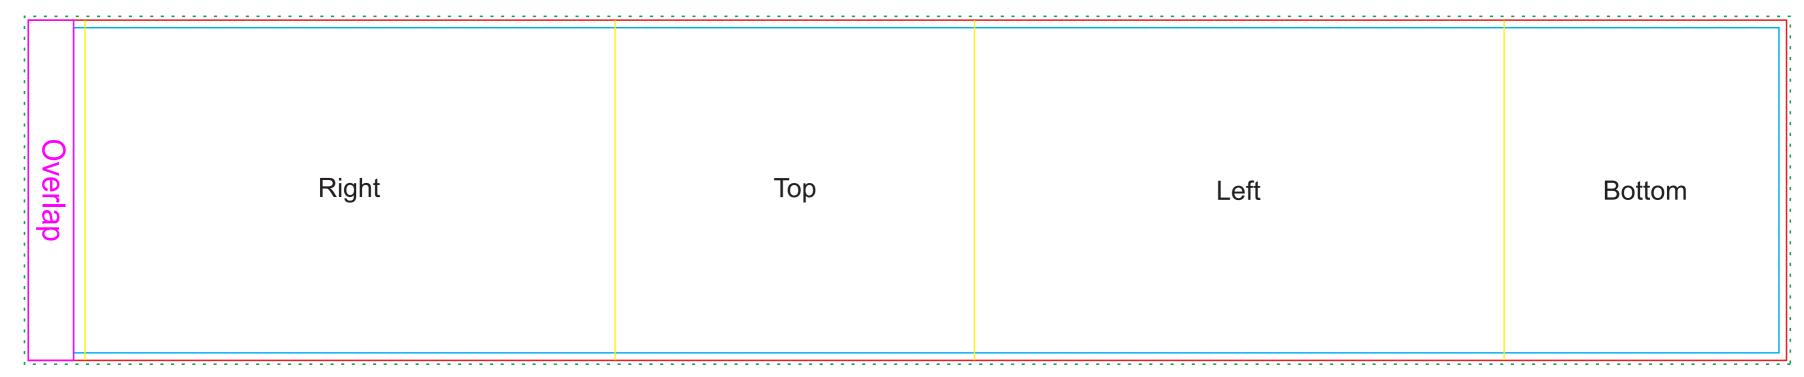

## Digital Sleeve at 50% of size

Back when applied to box

Sleeve Front when applied to box

Print area: 465mmL x 90mmH Actual print size: xxmmL x xxmmH

Finished print area
Print area for text & copy
Bleed
Folds
Overlap