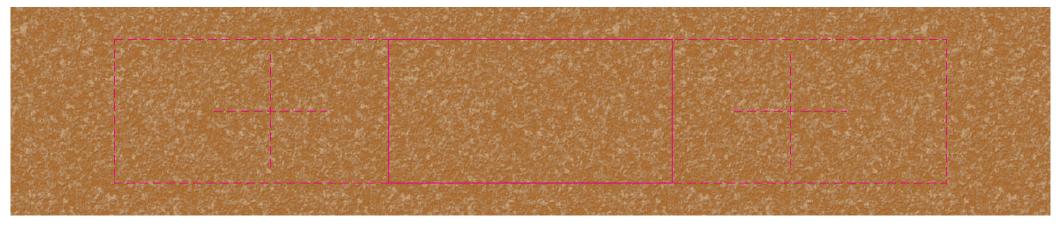

## Sleeve at 100% of size

#### Roll Screen

Print area: 220mmL x 38mmH Actual print size: xxmmL x xxmmH

#### Screen

Print area: 75mmL x 38mmH Actual print size: xxmmL x xxmmH

Finished print area - Roll ---Finished print area - Screen

Logo Here

Job # XXXXXX Cust # XXXX-XC