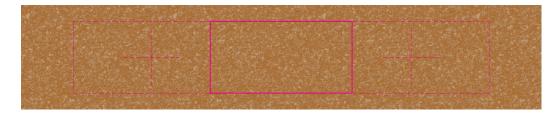

## Sleeve at 100% of size

## Roll Screen

Print area: 220mmL x 38mmH Actual print size: xxmmL x xxmmH

Screen

Print area: 75mmL x 38mmH Actual print size: xxmmL x xxmmH

Finished print area - Roll ----Finished print area - Screen