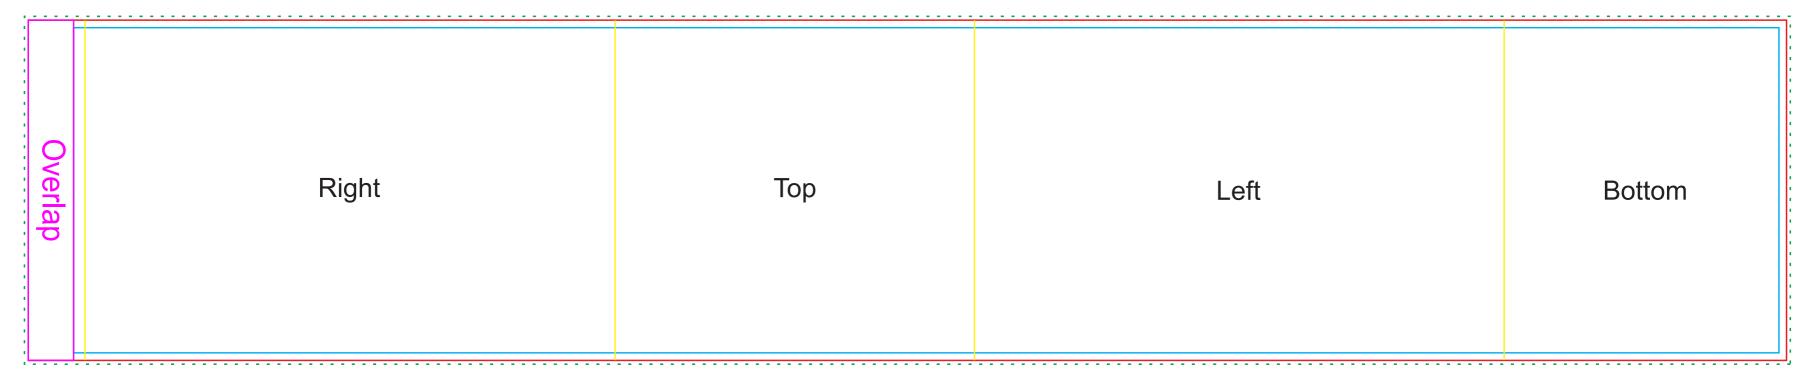

## Sleeve

Front when applied to box

Digital Sleeve at 50% of size

Back when applied to box

Print area: 465mmL x 90mmH Actual print size: xxmmL x xxmmH

Finished print area
Print area for text & copy
Bleed
Folds
Overlap

# Back when applied to box

Sleeve

Print area: 465mmL x 90mmH

Actual print size: xxmmL x xxmmH

Finished print area
Print area for text & copy
Bleed
Folds
Overlap

Front when applied to box