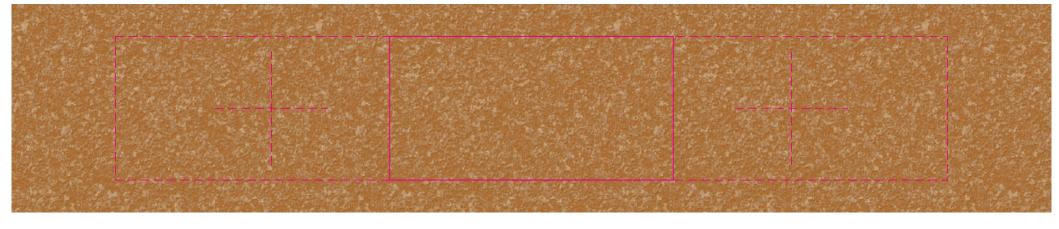

## Sleeve at 100% of size

#### Roll Screen

Print area: 220mmL x 38mmH Actual print size: xxmmL x xxmmH

#### Screen

Print area: 75mmL x 38mmH Actual print size: xxmmL x xxmmH

Finished print area - Roll ---Finished print area - Screen

Logo Here

Job # XXXXXX Cust # XXXX-XC