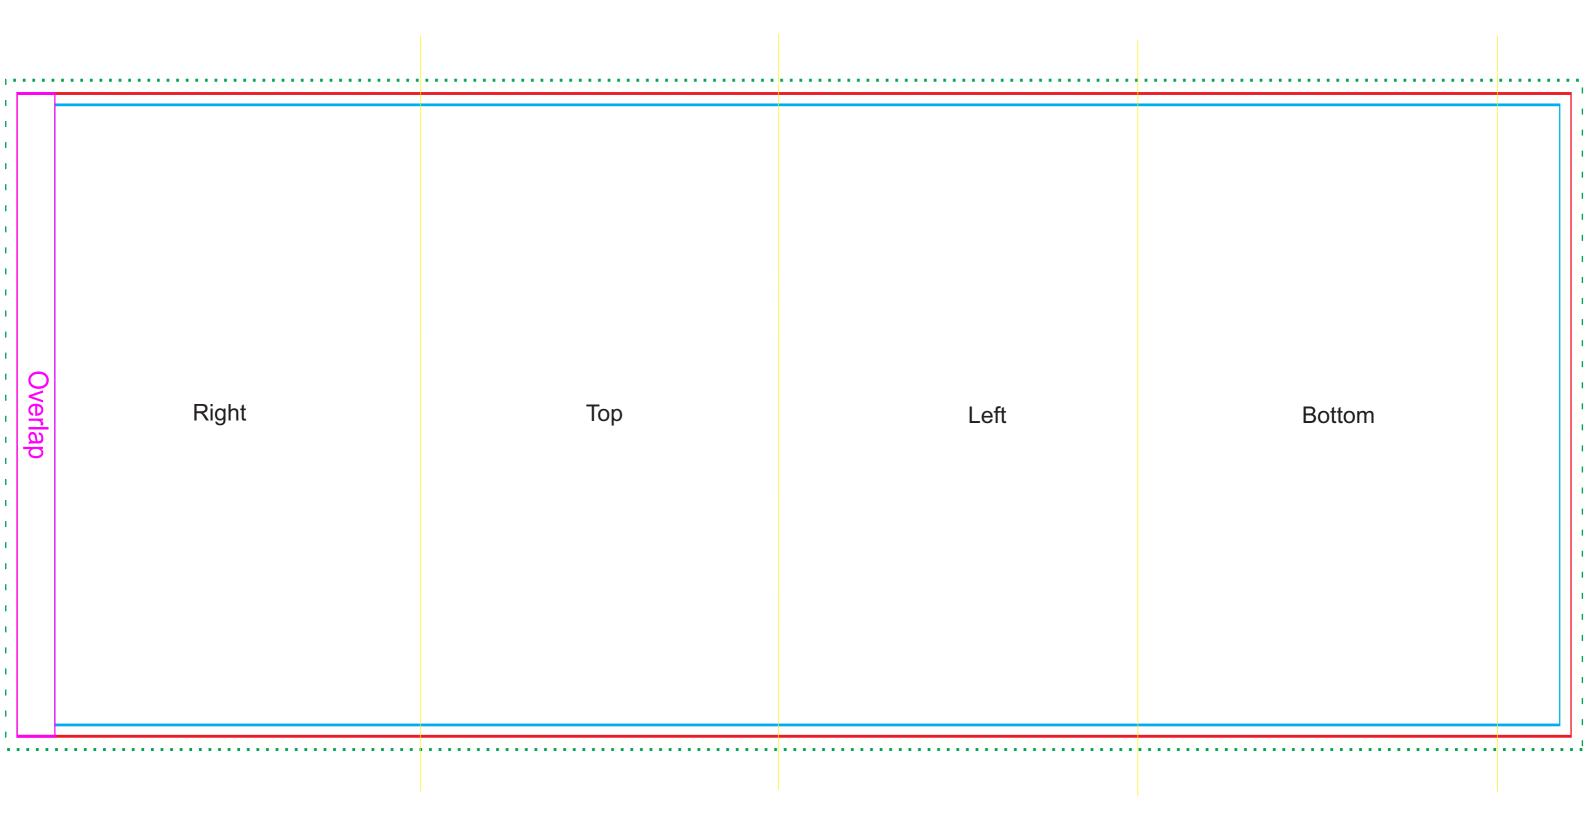

## LL0402 - Sierra 450ml Double Wall Glass Cup with Sleeve - Clear This item is not suitable for dishwasher use. Colour Options Below Print colours available Red Blue Green Imitation White Black Sleeve on box Below at 25% of actual size Right Тор Left Bottom Sleeve Print area: 411mmL x 170mmH Actual print size: xxmmL x xxmmH Print area: 35mm Diameter Finished print area (with white background) Actual print size: xxmmL x xxmmH Print area for text & copy (2mm less than print area) Bleed (2mm all edges) Folds $Overlap\,$ (same width on every sleeve and as high as sleeve) Print area: 22mmL x 40mmH Actual print size: xxmmL x xxmmH