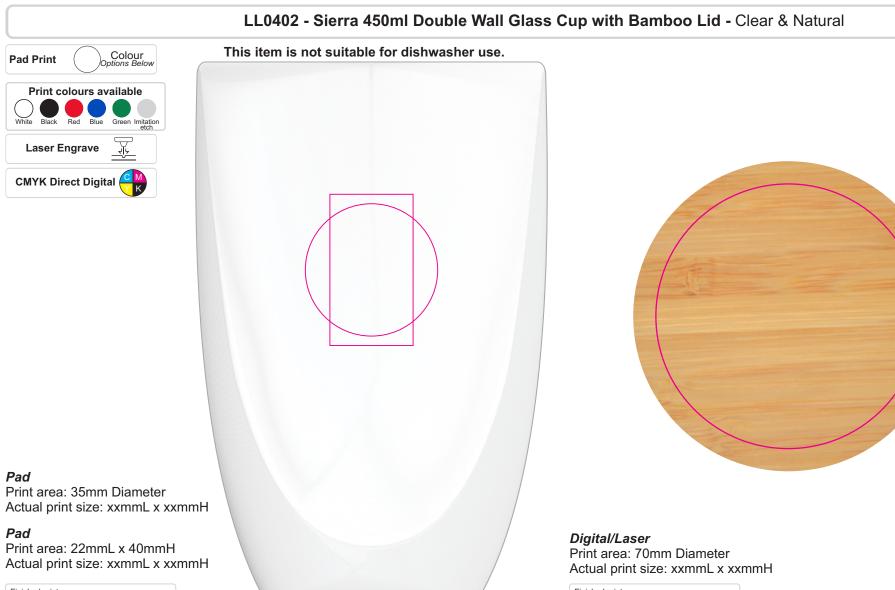

## LL0402 - Sierra 450ml Double Wall Glass Cup - Clear This item is not suitable for dishwasher use. Colour Options Below Pad Print Print colours available White Black Red Blue Green Imitation etch Pad Print area: 35mm Diameter Actual print size: xxmmL x xxmmH Pad Print area: 22mmL x 40mmH Actual print size: xxmmL x xxmmH